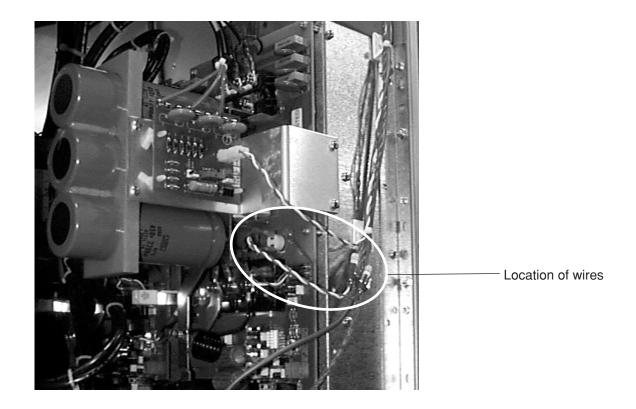

The new chopper has this wire group attached to the temperature switch.

If the wires from the power supply have two red connectors (see picture below), remove the wire group (shown on previous page) from the new chopper and replace with part number 120313.