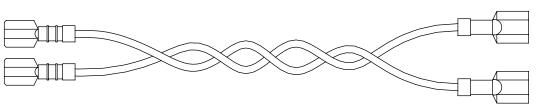

The new chopper has this wire group attached to the temperature switch.

If the wires from the power supply have two red connectors (see picture below), remove the wire group (shown on previous page) from the new chopper and replace with part number 120313.