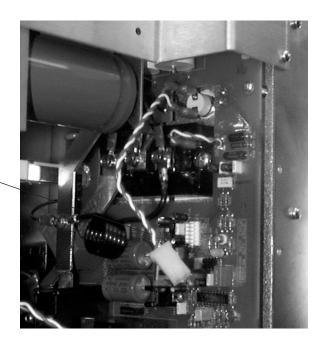

The new chopper has this wire group attached to the temperature switch.

If the wires from the power supply have two red connectors (see picture below), remove the wire group (shown on previous page) from the new chopper and replace with part number 120313.