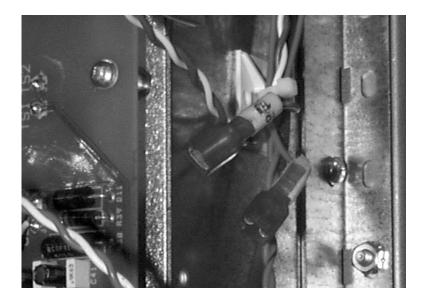

The new chopper has this wire group attached to the temperature switch.

If the wires from the power supply have two red connectors (see picture below), remove the wire group (shown on previous page) from the new chopper and replace with part number 120313.