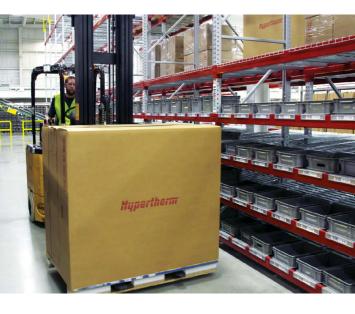

## The facility features the following:

- Two-shift operation
- Multi-modal transportation
- Order traceability
- Supports distribution of more than 13,000 SKU's
- Operates with a 99.9% inventory accuracy