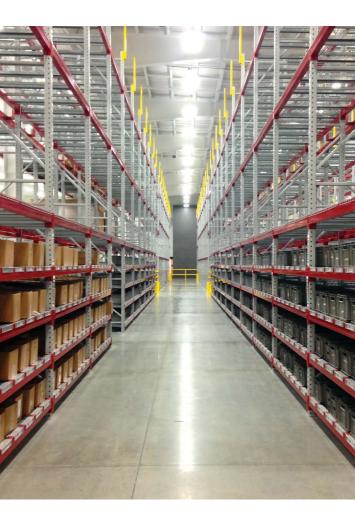

Built in 2015, The Hypertherm logistics center is near our global headquarters in Hanover, New Hampshire and our manufacturing teams in the surrounding area.

Our 38,000 square-foot facility services our global distribution centers as well as our domestic and international channel partners.

## The facility features the following:

- Two-shift operation
- Multi-modal transportation
- Order traceability
- Supports distribution of more than 13,000 SKU's
- Operates with a 99.9% inventory accuracy