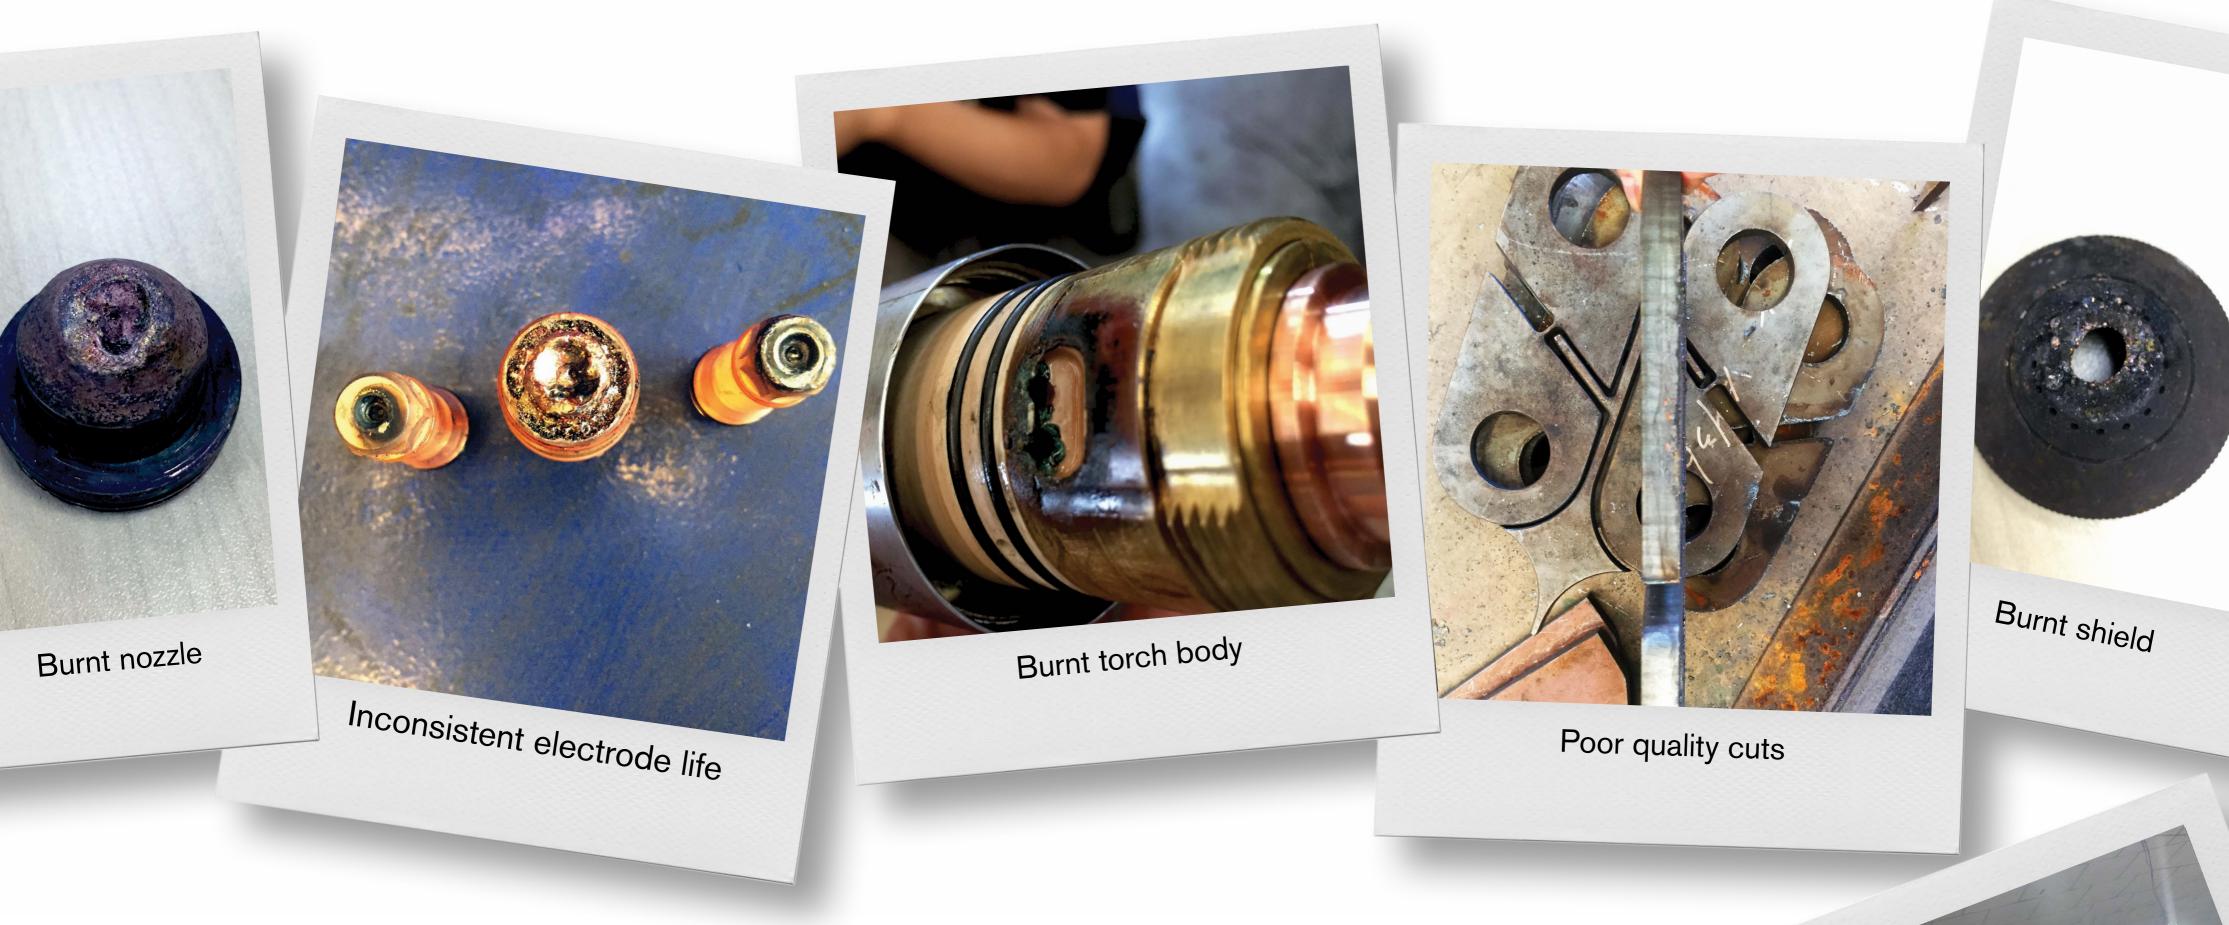

# Aftersales support

Using counterfeit parts will make troubleshooting difficult and may affect your warranty coverage.

## Overall operating costs

Poor quality cuts made with counterfeit products may require costly rework and valuable equipment could be irreparably damaged.

Suspect it's counterfeit? Contact us at: www.hypertherm.com/reportcounterfeit